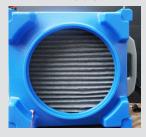

# **HEPA 700**

**ADVANCED HEPA FILTRATION** 

- FILTERS 99.97% OF PARTICULES 0.3 MICRONS OR MORE
- **UP TO 3 STAGE FILTRATION OPTIONS**
- CONNECTS TO STANDARD DUCTING WHERE REQUIRED
- **USE AS A STAND ALONE AIR SCRUBBER**
- **USE TO CREATE NEGATIVE PRESSURE**

The Hepa 700 is a powerful air scrubber and negative air machine with high-efficiency air filtration and extreme versatility –all with a small footprint! With a variable speed control of 300 to 725 CFM typical airflow level demanded on a small to medium size job. HEPA unit also complies with stringent healthcare requirements

#### **Product Codes**

| UNIT CODE     | HAS700    |
|---------------|-----------|
| PRE FILTER    | HAS700-PF |
| HEPA FILTER   | HAS700-HF |
| CARBON FILTER | HAS700-CF |

**Product Specifications** 

| Dimensions (H × W × D) | 63 x 54 x 34cm                                       |
|------------------------|------------------------------------------------------|
| Duct sizes             | Intake: SSD40-5 - 400mm<br>Outlet: LFT040 - 450mm    |
| Use weight             | 14kgs                                                |
| Air movement           | 300 CFM (min.), 725 CFM (max)                        |
| Filter system          | 2-stage                                              |
| Primary filter         | HEPA filtration technology                           |
| Speed                  | Variable from 300 CFM to 725 CFM                     |
| Filter change light    | Indicates when primary (HEPA) filter needs replacing |
| Housing                | Rotomolded polyethylene                              |