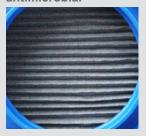

# **HEPA 700**

**ADVANCED HEPA FILTRATION** 

- FILTERS 99.97% OF PARTICULES 0.3 MICRONS OR MORE
- **UP TO 3 STAGE FILTRATION OPTIONS**
- CONNECTS TO STANDARD DUCTING WHERE REQUIRED
- **USE AS A STAND ALONE AIR SCRUBBER**
- **USE TO CREATE NEGATIVE PRESSURE**

The Hepa 700 is a powerful air scrubber and negative air machine with high-efficiency air filtration and extreme versatility –all with a small footprint! With a variable speed control of 300 to 725 CFM typical airflow level demanded on a small to medium size job. HEPA unit also complies with stringent healthcare requirements