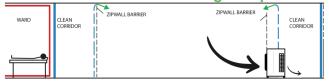

FM (max)                        |
| Filter system          | 2-stage                                              |
| Primary filter         | HEPA filtration technology                           |
| Speed                  | Variable from 300 CFM to 725 CFM                     |
| Filter change light    | Indicates when primary (HEPA) filter needs replacing |
| Housing                | Rotomolded polyethylene                              |

The Hepa 700 draws in captured airborne particles to protect the surrounding environment including the health and safety of all personnel.

### **Product Features**





**Protective cover** 



**Basic control valve** 



Lightweight & portable



Linkable



#### HEPA 700 - used as air scrubber



#### **HEPA 700 - used to create negative pressure**