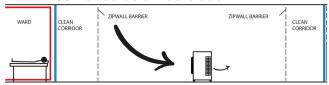

|
| Air movement           | 300 CFM (min.), 725 CFM (max)                        |
| Filter system          | 2-stage                                              |
| Primary filter         | HEPA filtration technology                           |
| Speed                  | Variable from 300 CFM to 725 CFM                     |
| Filter change light    | Indicates when primary (HEPA) filter needs replacing |
| Housing                | Rotomolded polyethylene                              |

The Hepa 700 draws in captured airborne particles to protect the surrounding environment including the health and safety of all personnel.

### **Product Features**





**Protective cover** 



**Basic control valve** 



Lightweight & portable



Linkable



#### HEPA 700 - used as air scrubber



#### **HEPA 700 - used to create negative pressure**