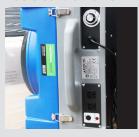

#### **Product Codes**

| UNIT CODE     | HAS700    |
|---------------|-----------|
| PRE FILTER    | HAS700-PF |
| HEPA FILTER   | HAS700-HF |
| CARBON FILTER | HAS700-CF |

**Product Specifications** 

| Dimensions (H × W × D) | 63 x 54 x 34cm                                       |
|------------------------|------------------------------------------------------|
| Duct sizes             | Intake: SSD40-5 - 400mm<br>Outlet: LFT040 - 450mm    |
| Use weight             | 14kgs                                                |
| Air movement           | 300 CFM (min.), 725 CFM (max)                        |
| Filter system          | 2-stage                                              |
| Primary filter         | HEPA filtration technology                           |
| Speed                  | Variable from 300 CFM to 725 CFM                     |
| Filter change light    | Indicates when primary (HEPA) filter needs replacing |
| Housing                | Rotomolded polyethylene                              |